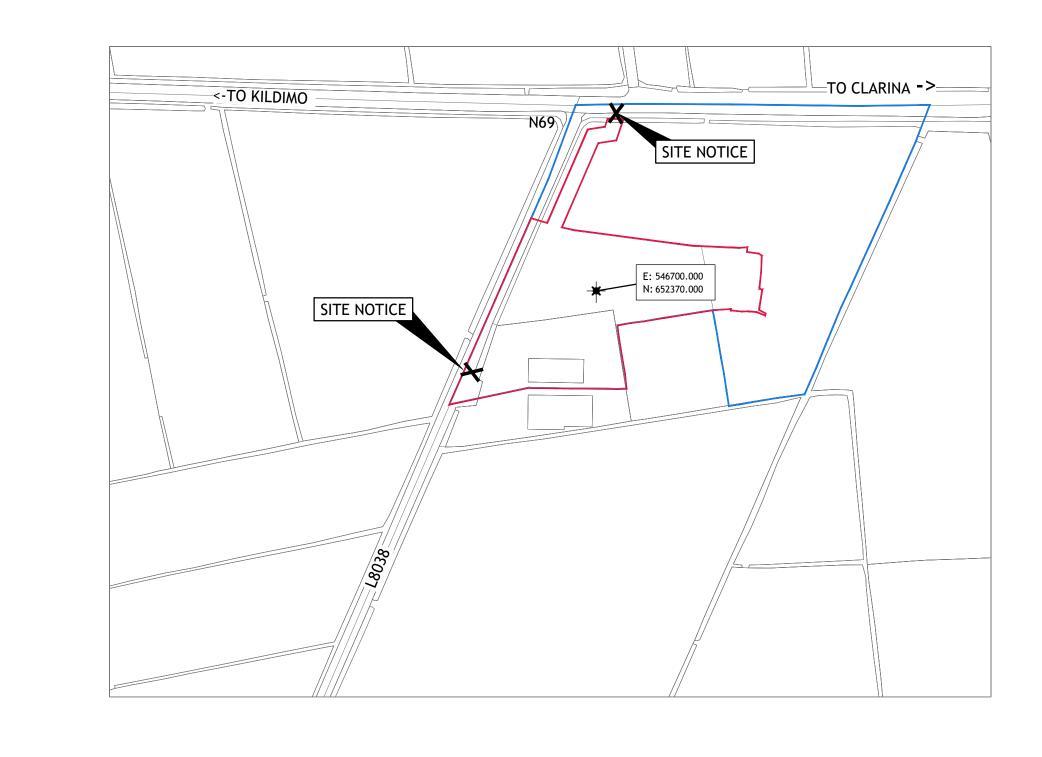

## NOTE :

| 1. | DRAWING TO BE READ IN CONJUNCTION |
|----|-----------------------------------|
|    | WITH ALL OTHER RELEVANT ENGINEERS |
|    | DRAWINGS AND REPORTS.             |

- 2. DRAWING IS TO ITM COORDINATE SYSTEM
- 3. ALL DIMENSIONS ARE IN METRES
- 4. PROPOSED SITE OUTLINE IN RED. AREA = 1.420 HECTARES (3.51 ACRES)
- 5. AREA OF LAND IN OWNERSHIP OF APPLICANT OUTLINED IN BLUE . AREA = 4.070 HECTARES (10.10 ACRES)

LEGEND

SITE BOUNDARY

LAND OWNERSHIP BOUNDARY

Tailte Éireann Licence No. CYAL50378050 © Tailte Éireann - Surveying.

REFERENCED TILES ; 4800-D

| HAULAGE & CRANE HIRE LTD RETENTION PLANNING |                   |                 |               |  |
|---------------------------------------------|-------------------|-----------------|---------------|--|
| TION MAP                                    |                   |                 |               |  |
| e drawn:                                    | Technician Check: | Engineer Check: | Approved:     |  |
| 2024-05-08                                  | PJ Mulcahy        | John Bailey     | Donal Gallery |  |
| del Ref:                                    |                   | Drawing Status: |               |  |
| 231279-PUNCH->                              | XX-XX-M2-C-0050   | A0 (Planning)   |               |  |
| cument No: Revision No:                     |                   |                 |               |  |
| 231279-PUNCH-XX-XX-DR-C-0050 C02            |                   |                 |               |  |
|                                             |                   |                 |               |  |